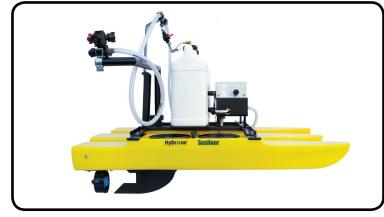

WeeDrone - 120<sup>™</sup> Autonomous Convenience

Save time and money while also increasing the amount of work you can complete. The Seafloor WeeDrone-120 industry revolutionizing Unmanned Surface Vehicle (USV) allows for one person launch and recovery, allowing you to set it to complete a job while you focus on other tasks.

The WeeDrone - 120<sup>™</sup> is a lightweight and unmanned surface trimaran developed to effectively and efficiently help maintain ponds, lakes, commercial fountains, shipyards and other outdoor & aquatic recreational facilities.

## BENEFITS

- **Effectiveness:** Cover 100% of surface areas and hard to reach places
- Savings: Reduce labor costs with Autonomous functionality
- **Safety:** No more having to manually apply dangerous chemicals
- Functionality: Can disperse multiple products simultaneously FEATURES
- Fully Autonomous Operation or Remote Operation
- 5 gallon Payload Capacity
- Up to 8 hours of Autonomous Operation on one charge

## **SPECIFICATIONS**

- Dimensions 4 x 3 x 3(ft)
- Weight 40 lbs (Without Batteries or Payload)
- Top Speed 3.5 mph
- Endurance 6 to 8 hours (Speed Dependent)