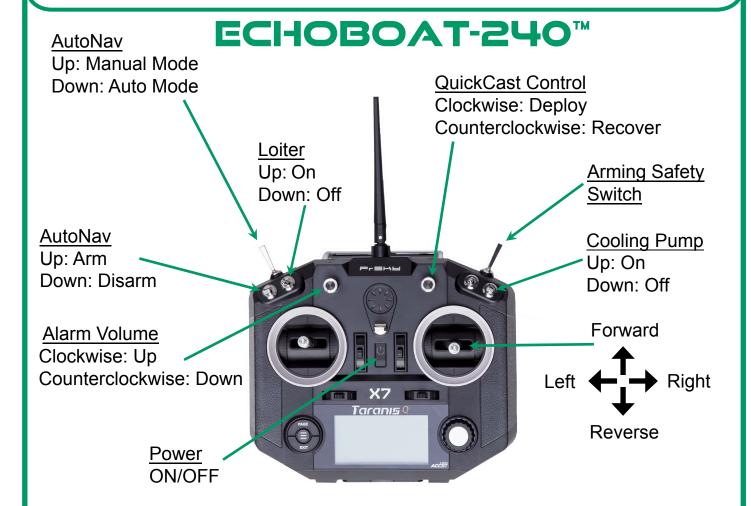

## **Seafloor** TARANIS X7 Controller

## **Start Up**

- Center all switches and joysticks.
- (2) Hold Power button until all four loading process dots appear on the screen.
- (3) If "Switch Warning" appears, ensure all switches are turned off or centered (Winch Knob center), auto switch is set to Manual and arming is set to Disarm.

## Arm EchoBoat-240™

- (1) To arm EchoBoat's AutoNav, move arming switch to arming position then hold arming toggle switch up for 3 seconds. You will hear the EchoBoat AutoNav chime when arming is complete.
- (2) To Disarm, switch the Arm switch to Disarm and hold arming safety switch for 3 seconds. The AutoNav will chime when disarmed.